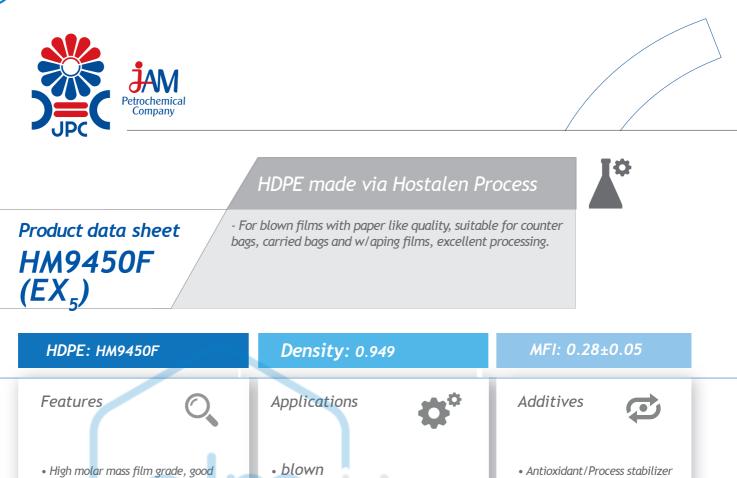

4 11 94 info@elmkimya.com

- Lubricant (processing aid)/ acid
- scavenge

Material properties (This data are typical values and are not to be construed as product specifications.)

• Film

| I . |                  |               |         |          |
|-----|------------------|---------------|---------|----------|
|     | Test/Composition | Typical Value | Unit    | Method   |
|     | Density          | 0.949         | g/cm3   | ISO 1183 |
| 1   | Fish Eye Note    | ≤3            | note    | Internal |
|     | FRR 21.6/5       | 29            |         |          |
|     | MFR 190°/21.6    | 8.0           | g/10min | ISO1133  |
|     | MFR190°/5        | 0.28          | g/10min | ISO1133  |